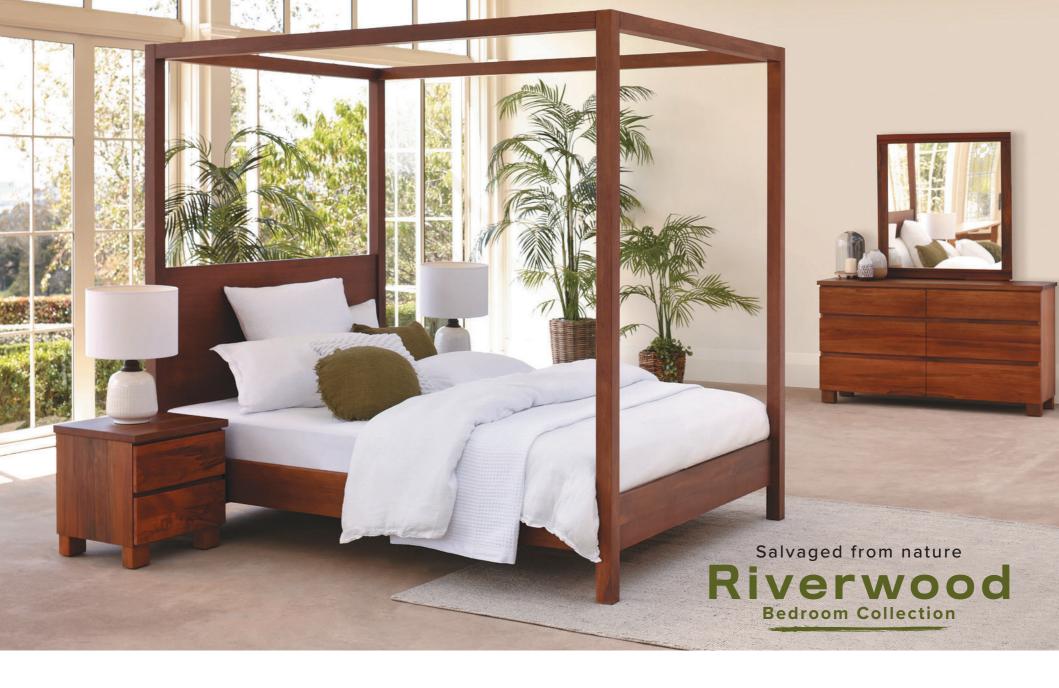

#### Salvaged from nature Riverwood **Bedroom Collection**

Slatted Headboard Option

4 Poster Bed Queen - 2025H x 2175L x 1615W King - 2025H x 2175L x 1760W Super King - 2025H x 2175L x 1915W

500W x 510H x 460D

3 Drawer Bedside 500W x 720H x 460D

1430W x 388H x 456D