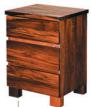

6 Drawer Chest 1100W x 1220H x 460D

5 Drawer Slimline 500W x 1220H x 460D

4 Drawer Lowboy 1100W x 720H x 460D

4 Drawer Dresser / Desk 1800-2100W x 785H x 460D Wall Hung Mirror also available 655W x 990H

6 Drawer Dresser and Mirror 1450W x 1770H x 460D 6 Drawer Lowboy 1450W x 810H x 460D Mirror 955H x 880W