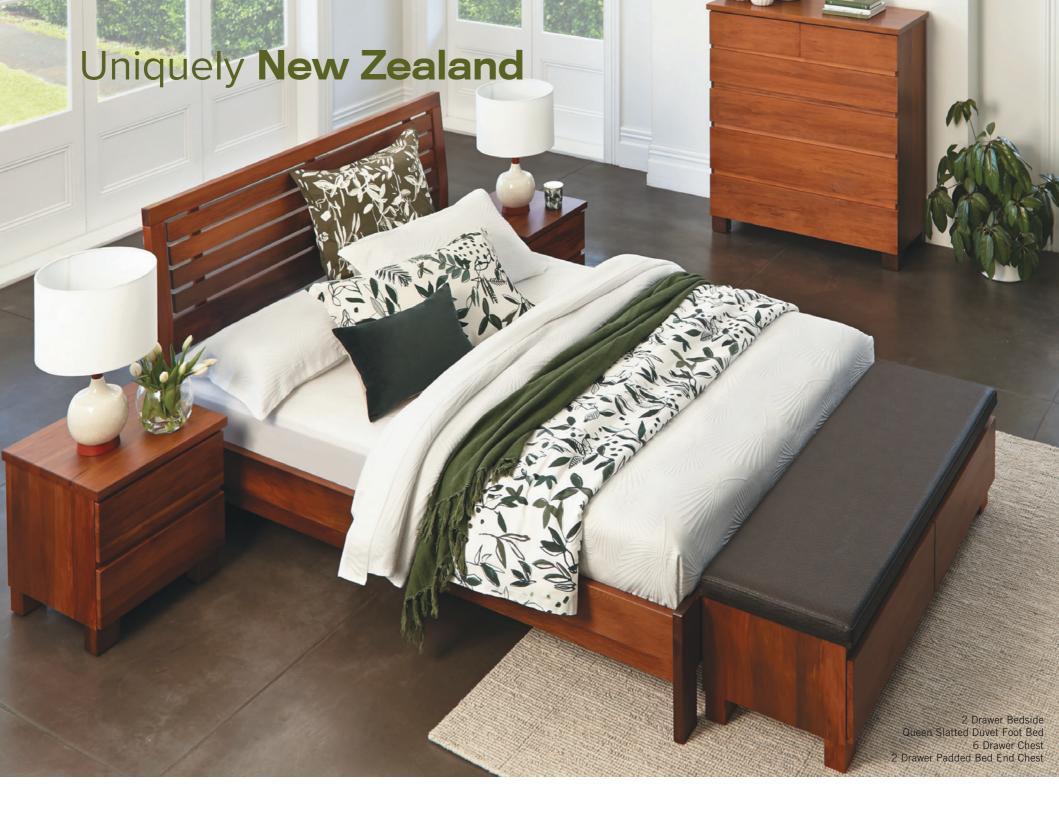

#### Padded Headboard

Single Headboard ~ 1030W x 1080H Queen Headboard ~ 1630W x 1080H King Headboard ~ 1780W x 1080H Super King Headboard ~ 1960W x 1080H Duvet Foot Beds and Bedsteads available with solid timber slats in all sizes.

Slatted Headboard Option

4 Poster Bed Queen - 2025H x 2175L x 1615W King - 2025H x 2175L x 1760W Super King - 2025H x 2175L x 1915W

500W x 510H x 460D

3 Drawer Bedside 500W x 720H x 460D

1430W x 388H x 456D