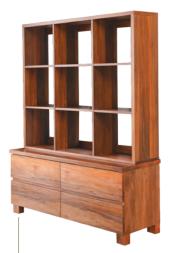

4 Drawer Display Cabinet 1450W x 1800H x 460D 4 Drawer Window Chest 1450W x 605H x 460D