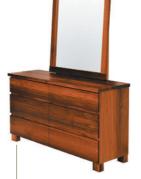

6 Drawer Chest 1100W x 1220H x 460D

5 Drawer Slimline 500W x 1220H x 460D

4 Drawer Lowboy 1100W x 720H x 460D

4 Drawer Dresser / Desk 1800-2100W x 785H x 460D Wall Hung Mirror also available 655W x 990H

6 Drawer Dresser and Mirror 1450W x 1770H x 460D 6 Drawer Lowboy 1450W x 810H x 460D Mirror 955H x 880W