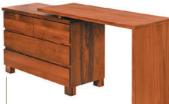

6 Drawer Chest 1100W x 1220H x 460D

5 Drawer Slimline 500W x 1220H x 460D

4 Drawer Lowboy 1100W x 720H x 460D

4 Drawer Dresser / Desk 1800-2100W x 785H x 460D Wall Hung Mirror also available 655W x 990H

6 Drawer Dresser and Mirror 1450W x 1770H x 460D 6 Drawer Lowboy 1450W x 810H x 460D Mirror 955H x 880W