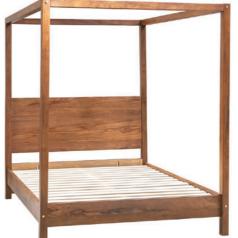

Slatted Headboard Option

4 Poster Bed Queen - 2025H x 2175L x 1615W King - 2025H x 2175L x 1760W Super King - 2025H x 2175L x 1915W

500W x 510H x 460D

3 Drawer Bedside 500W x 720H x 460D

1430W x 388H x 456D