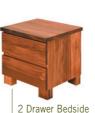

Slatted Headboard Option

4 Poster Bed Queen - 2025H x 2175L x 1615W King - 2025H x 2175L x 1760W Super King - 2025H x 2175L x 1915W

500W x 510H x 460D

3 Drawer Bedside 500W x 720H x 460D

1430W x 388H x 456D