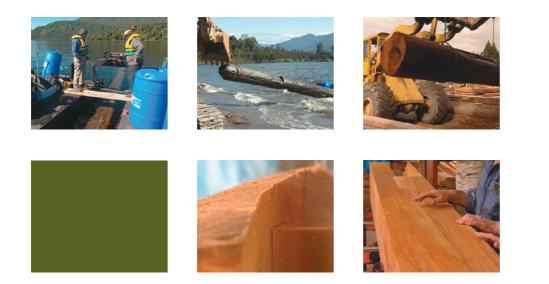

The largest resource of this unique New Zealand timber is from areas where these waterways were used for transporting logs from the Native Forest to the mill. Places like the West Coast of the South Island, Lake Brunner near Greymouth, and The Northern Wairoa River were used for many years around the turn of the century for transporting logs to the timber mills. Unpredictable weather patterns, natural obstacles and "sinkers" or extra heavy logs meant that many logs never completed the journey, but sank beneath the surface where they have lain undisturbed until today.

Now many years later, these logs are being recovered with the help of boats, divers, winches, and diggers. This salvage timber or 'Riverwood' consists primarily of Rimu and Matai timber that has largely been preserved intact and displays unique characteristics caused by its long term submersion under the surface. Shades of slate, chocolate and sepia are fused into the grain giving a depth and character unique to Riverwood.