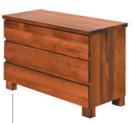

6 Drawer Chest 1100W x 1220H x 460D

5 Drawer Slimline 500W x 1220H x 460D

4 Drawer Lowboy 1100W x 720H x 460D

4 Drawer Dresser / Desk 1800-2100W x 785H x 460D Wall Hung Mirror also available 655W x 990H

6 Drawer Dresser and Mirror 1450W x 1770H x 460D 6 Drawer Lowboy 1450W x 810H x 460D Mirror 955H x 880W