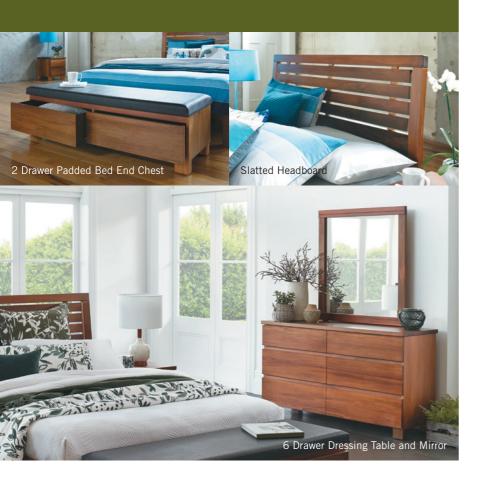

#### Padded Headboard

Single Headboard ~ 1030W x 1080H Queen Headboard ~ 1630W x 1080H King Headboard ~ 1780W x 1080H Super King Headboard ~ 1960W x 1080H Duvet Foot Beds and Bedsteads available with solid timber slats in all sizes.

Slatted Headboard Option

4 Poster Bed Queen - 2025H x 2175L x 1615W King - 2025H x 2175L x 1760W Super King - 2025H x 2175L x 1915W

500W x 510H x 460D

3 Drawer Bedside 500W x 720H x 460D

1430W x 388H x 456D

6 Drawer Chest 1100W x 1220H x 460D

5 Drawer Slimline 500W x 1220H x 460D

4 Drawer Lowboy 1100W x 720H x 460D

4 Drawer Dresser / Desk 1800-2100W x 785H x 460D Wall Hung Mirror also available 655W x 990H

6 Drawer Dresser and Mirror 1450W x 1770H x 460D 6 Drawer Lowboy 1450W x 810H x 460D Mirror 955H x 880W