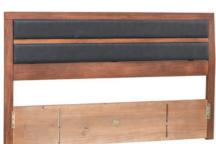

#### Padded Headboard

Single Headboard ~ 1030W x 1080H Queen Headboard ~ 1630W x 1080H King Headboard ~ 1780W x 1080H Super King Headboard ~ 1960W x 1080H Duvet Foot Beds and Bedsteads available with solid timber slats in all sizes.