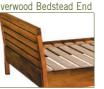

#### Padded Headboard

Single Headboard ~ 1030W x 1080H Queen Headboard ~ 1630W x 1080H King Headboard ~ 1780W x 1080H Super King Headboard ~ 1960W x 1080H Duvet Foot Beds and Bedsteads available with solid timber slats in all sizes.