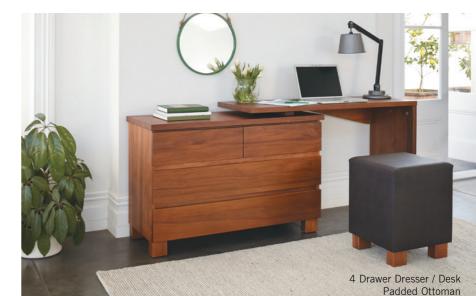

6 Drawer Chest 1100W x 1220H x 460D

5 Drawer Slimline 500W x 1220H x 460D

4 Drawer Lowboy 1100W x 720H x 460D

4 Drawer Dresser / Desk 1800-2100W x 785H x 460D Wall Hung Mirror also available 655W x 990H

6 Drawer Dresser and Mirror 1450W x 1770H x 460D 6 Drawer Lowboy 1450W x 810H x 460D Mirror 955H x 880W