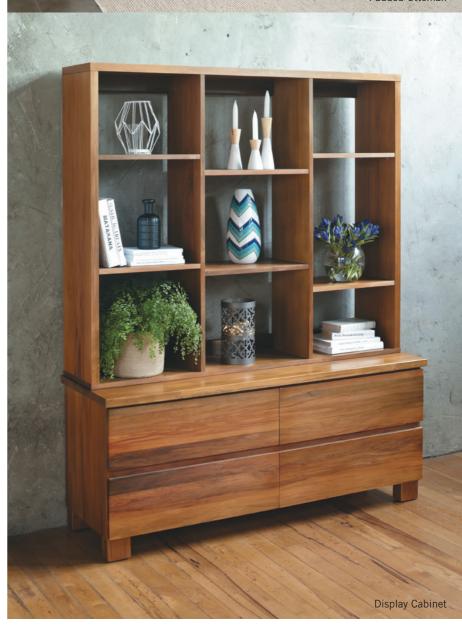

4 Drawer Display Cabinet 1450W x 1800H x 460D 4 Drawer Window Chest 1450W x 605H x 460D