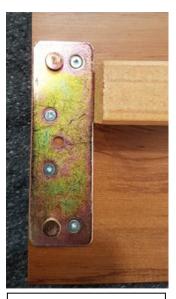

#### 2. Attach Side Rails

- Take a Side Rail and align its bracket with the bracket on the Headboard.
- Slide the Side Rail bracket firmly into the Headboard bracket until fully engaged.
- Repeat this process for both sides.
- **Tip:** The cleat on the inside of the Side Rail should face upward, near the top edge.

# sørenmøbler

3.

Bracket on Headboard and Tail Board

Bracket on Side Rails

Example of Side Rail bracket attached to Headboard bracket

4.

Centre Rail Bracket

Centre Rail in place