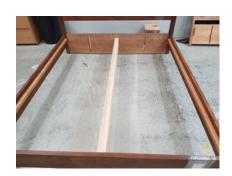

#### 6. Install the Slats

- Place the bundled slats on the bed frame and unwrap them.
- Slide the slats evenly along the frame, spacing them consistently from one end to the other.
- Optionally, for added stability, you may screw the end slats into the bed frame (this step is not required).

It should look like this

Sorensen Furniture Company 26 London Street, PO Box 5005, Wanganui 4542, New Zealand Tel. (06) 349 0460 Fax. (06) 343 7415 sales@sorenmobler.co.nz www.sorenmobler.co.nz