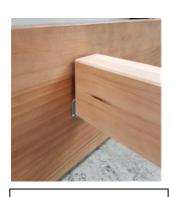

#### 2. Attach Side Rails

- Take a Side Rail and align its bracket with the bracket on the Headboard.
- Slide the Side Rail bracket firmly into the Headboard bracket until fully engaged.
- Repeat this process for both sides.
- **Tip:** The cleat on the inside of the Side Rail should face upward, near the top edge.

# sørenmøbler

3.

Bracket on Headboard and Tail Board

Bracket on Side Rails

Example of Side Rail bracket attached to Headboard bracket

4.

Centre Rail Bracket

Centre Rail in place