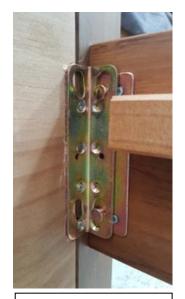

#### 2. Attach Side Rails

- Take a Side Rail and align its bracket with the bracket on the Headboard.
- Slide the Side Rail bracket firmly into the Headboard bracket until fully engaged.
- Repeat this process for both sides.
- **Tip:** The cleat on the inside of the Side Rail should face upward, near the top edge.

#### 5. Secure All Connections

- Gently but firmly tap all rails downward to confirm all brackets are fully locked together.

# sørenmøbler

3.

Bracket on Headboard and Tail Board

Bracket on Side Rails

Example of Side Rail bracket attached to Headboard bracket

4.

Centre Rail Bracket

Centre Rail in place