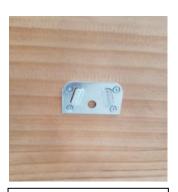

# sørenmøbler

3.

Bracket on Headboard and Tail Board

Bracket on Side Rails

Example of Side Rail bracket attached to Headboard bracket

4.

Centre Rail Bracket

Centre Rail in place