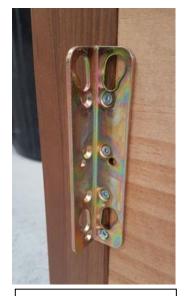

#### 2. Attach Side Rails

- Take a Side Rail and align its bracket with the bracket on the Headboard.
- Slide the Side Rail bracket firmly into the Headboard bracket until fully engaged.
- Repeat this process for both sides.
- **Tip:** The cleat on the inside of the Side Rail should face upward, near the top edge.

# sørenmøbler

3.

Bracket on Headboard and Tail Board

Bracket on Side Rails

Example of Side Rail bracket attached to Headboard bracket

4.

Centre Rail Bracket

Centre Rail in place